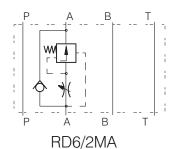

# FLOW CONTROL VALVE

RD6/2M...

List: RD6/2M-1-June 2012

### **DESCRIPTION**

- ✓ Flow control valves for modular mounting-RD6/2M...
- ✓ The flow control valves are designed to regulate the flow rate in the hydraulic system, independently of the inlet flow and pressure variations in it.
- ✓ Flow Control Valve with solenoid controlled check valve (channel A or channel B) ensures two different speeds of movement.
- ✓ Mounting surface CETOP3 (NG6)

# **DIMENSIONS**



#### RD6/2MAB















We reserve the right to change specifications without notice.

www.caproni.bg

RD6/2M-1-June 2012



# FLOW CONTROL VALVE

RD6/2M...

\*\*\* \*\*\*

### **SYMBOL**



RD6/2MAB







## **ORDERING CODE**

RD

Flow control valve
Nominal bore 6mm.

2 - way valve

Modular mounting

Valve position:

at line A - A

at line B - B at line A&B - AB

Solenoid operated check valve:

- without check valve - omit

-operated voltage 12VDC - 1

-operated voltage 24VDC - 2

-operated voltage 110VAC - 3

-operated voltage 220VAC - 4

### **TECHNICAL DATA**

| Weight                                              | RD6/2MAB            | 1,825 kg   |
|-----------------------------------------------------|---------------------|------------|
|                                                     | RD6/2MA & RD6/2MB   | 1,485 kg   |
|                                                     | RD6/2MA&D6/2MB      | 1,885 kg   |
| Max. Pressure                                       |