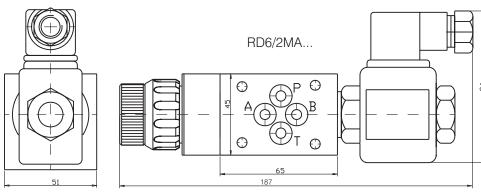

# **DIMENSIONS**

#### RD6/2MAB

We reserve the right to change specifications without notice.

www.caproni.bg

RD6/2M-1-June 2012