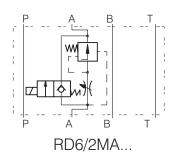

# FLOW CONTROL VALVE

RD6/2M...

List: RD6/2M-1-June 2012

### **DESCRIPTION**

- ✓ Flow control valves for modular mounting-RD6/2M...
- ✓ The flow control valves are designed to regulate the flow rate in the hydraulic system, independently of the inlet flow and pressure variations in it.
- ✓ Flow Control Valve with solenoid controlled check valve (channel A or channel B) ensures two different speeds of movement.
- ✓ Mounting surface CETOP3 (NG6)

# **DIMENSIONS**



#### RD6/2MAB















We reserve the right to change specifications without notice.

www.caproni.bg

RD6/2M-1-June 2012



# FLOW CONTROL VALVE

RD6/2M...

\*\*\* \*\*\*

### **SYMBOL**



RD6/2MAB







## **ORDERING CODE**

RD

Flow control valve
Nominal bore 6mm.

2 - way valve

Modular mounting

Valve position:

at line A - A

at line B - B at line A&B - AB

Solenoid operated check valve:

- without check valve - omit

-operated voltage 12VDC - 1

-operated voltage 24VDC - 2

-operated voltage 110VAC - 3

-operated voltage 220VAC - 4

### **TECHNICAL DATA**

| Weight                                              | RD6/2MAB            | 1,825 kg   |
|-----------------------------------------------------|---------------------|------------|
|                                                     | RD6/2MA & RD6/2MB   | 1,485 kg   |
|                                                     | RD6/2MA&D6/2MB      | 1,885 kg   |
| Max. Pressure                                       |