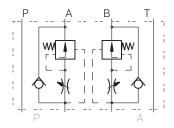

# FLOW CONTROL VALVE

RD6/2M...

List: RD6/2M-1-June 2012

### **DESCRIPTION**

- ✓ Flow control valves for modular mounting-RD6/2M...
- ✓ The flow control valves are designed to regulate the flow rate in the hydraulic system, independently of the inlet flow and pressure variations in it.
- ✓ Flow Control Valve with solenoid controlled check valve (channel A or channel B) ensures two different speeds of movement.
- ✓ Mounting surface CETOP3 (NG6)

# **DIMENSIONS**



#### RD6/2MAB















We reserve the right to change specifications without notice.

www.caproni.bg

RD6/2M-1-June 2012



# FLOW CONTROL VALVE

RD6/2M...

\*\*\* \*\*\*

### **SYMBOL**



RD6/2MAB







## **ORDERING CODE**

RD

Flow control valve
Nominal bore 6mm.

2 - way valve

Modular mounting

Valve position:

at line A - A

at line B - B at line A&B - AB

Solenoid operated check valve:

- without check valve - omit

-operated voltage 12VDC - 1

-operated voltage 24VDC - 2

-operated voltage 110VAC - 3

-operated voltage 220VAC - 4

### **TECHNICAL DATA**

| Weight                                              | RD6/2MAB            | 1,825 kg   |
|-----------------------------------------------------|---------------------|------------|
|                                                     | RD6/2MA & RD6/2MB   | 1,485 kg   |
|                                                     | RD6/2MA&D6/2MB      | 1,885 kg   |
| Max. Pressure