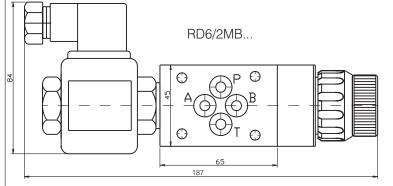

# **DIMENSIONS**

#### RD6/2MAB

We reserve the right to change specifications without notice.

www.caproni.bg

RD6/2M-1-June 2012

Solenoid operated check valve:

- without check valve - omit

-operated voltage 12VDC - 1

-operated voltage 24VDC - 2

-operated voltage 110VAC - 3

-operated voltage 220VAC - 4