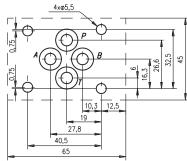

# **DIMENSIONS**

#### RD6/2MAB

We reserve the right to change specifications without notice.

www.caproni.bg

RD6/2M-1-June 2012