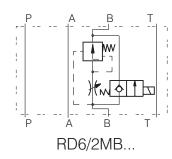

# FLOW CONTROL VALVE

RD6/2M...

List: RD6/2M-1-June 2012

### **DESCRIPTION**

- ✓ Flow control valves for modular mounting-RD6/2M...
- ✓ The flow control valves are designed to regulate the flow rate in the hydraulic system, independently of the inlet flow and pressure variations in it.
- ✓ Flow Control Valve with solenoid controlled check valve (channel A or channel B) ensures two different speeds of movement.
- ✓ Mounting surface CETOP3 (NG6)

# **DIMENSIONS**



#### RD6/2MAB















We reserve the right to change specifications without notice.

www.caproni.bg

RD6/2M-1-June 2012



# FLOW CONTROL VALVE

RD6/2M...

\*\*\* \*\*\*

### **SYMBOL**



RD6/2MAB







## **ORDERING CODE**

RD

Flow control valve
Nominal bore 6mm.

2 - way valve

Modular mounting

Valve position:

at line A - A

at line B - B at line A&B - AB

Solenoid operated check valve:

- without check valve - omit

-operated voltage 12VDC - 1

-operated voltage 24VDC - 2

-operated voltage 110VAC - 3

-operated voltage 220VAC - 4

### **TECHNICAL DATA**

| Weight                                              | RD6/2MAB            | 1,825 kg   |
|-----------------------------------------------------|---------------------|------------|
|                                                     | RD6/2MA & RD6/2MB   | 1,485 kg   |
|                                                     | RD6/2MA&D6/2MB      | 1,885 kg   |
| Max. Pressure                                       |